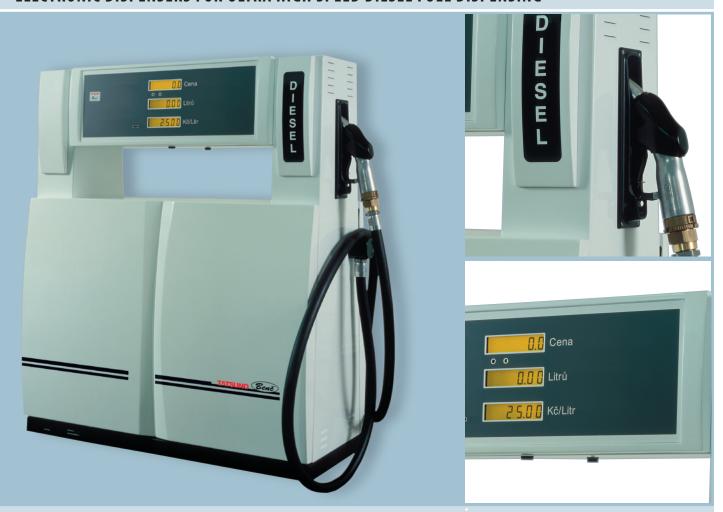

## ELECTRONIC DISPENSERS FOR ULTRA HIGH SPEED DIESEL FUEL DISPENSING

## BMP 521 UH SHARK | BASIC SPECIFICATION

The electronic ultra high speed (120 ÷ 150 dm³.min⁻¹) fuel dispensers TATSUNO BENČ BMP 521 UH SHARK serve for dispensing of diesel fuel and other oil products both on retail and commercial outlets (engine sheds, transport service companies, airports, etc.). The fuel dispensers are of double-sided, single-hose design. The fuel dispensers are equipped by the high-quality Japan hydraulic system "TATSUNO" and by the reliable electronic calculator PDE (Czech Republic). The fuel dispensers are operated both in the manual mode (i.e. off-line), and in the automatic mode, where the fuel dispenser is linked with the kiosk control system and the data concerning volume, sum and price are transmitted to POS. TATSUNO BENČ BG-16 console can be used for fuel dispenser controlling or the fuel dispensers can be connected directly to the filling station control system.

**NEW SOPHISTICATED DESIGN** 

FIBREGLASS COVERS

HYDRAULIC SYSTEM TATSUNO (JAPAN)

CREDIT MODULE

HIGH FLOW PERFORMANCE

#### **MODEL SPECIFICATION**

- ▶ Hydraulics two pumping monoblocks and two piston meters TATSUNO (Japan)
- ▶ Reliable electronic counter
- ▶ LCD displays (6-6-6) with controlled LED backlight
- ▶ Modern compact design with fibreglass covers
- ▶ Two-channels pulse generators TATSUNO (Japan)
- ▶ Two types of electronic registers for every dispensing nozzle non resettable register for litres and daily registers for litres and amount (zero adjustable)
- ▶ Non resettable electromechanical litres register for every dispensing nozzle
- ▶ Infra-red remote controller for fuel price setting, for electronic registers reading, for user's functions operating and dispensing pump setting
- ▶ Dispensing hoses and nozzles ZVA-ELAFLEX (Germany)
- ▶ Sight glasses for fuel flow check (on request)
- ▶ Controlling electromagnetic valves for accurate dispensing of preselected amount or fuel volume (on request)
- ▶ Four buttons keypads for dispensing according to preselected amount or fuel volume (on request)
- ▶ IFSF-LON or IFSF-TCP/IP data communication (on request)
- ▶ Various builded credit modules for local credit cards/chips (on request)
- ▶ Possibility to intagrate UH module (130 dm3.min-1) into dispensers BMP 2000 SHARK (see figures)
- Dispensers versions with volume displays only
- ▶ Various colour performance on customer's request