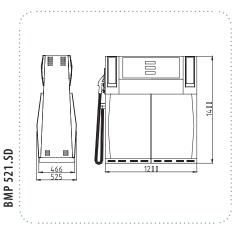

## ELECTRONIC FUEL DISPENSERS TATSUNO BENČ FOR ULTRA HIGH SPEED DIESEL FUEL DISPENSING

| ONE-SIDED DISPENSERS<br>FOR UH SPEED DIESEL FUEL DISPENSING |          |       |
|-------------------------------------------------------------|----------|-------|
| type                                                        | products | hoses |
| BMP 521.SL(R)                                               | 1        | 1     |

| TWO-SIDED DISPENSER FOR UH SPEED DIESEL FUEL DISPENSING |                 |  |  |
|---------------------------------------------------------|-----------------|--|--|
| products                                                | hoses           |  |  |
| 1                                                       | 1               |  |  |
|                                                         | DIESEL FUEL DIS |  |  |